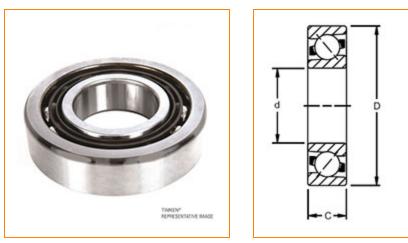

www.kalasanati.com کالا منعتی تنها یک فروشگاه نیست! آموز ش، انتخاب، خرید

Part Number 7308 BTN1/UL, Timken® Single Row Angular Contact Ball Bearings (7200, 7300)

Timken® angular contact ball bearings are designed for combination radial and axial loading. Single-row bearings have high thrust capacity in one direction. Some single-row bearings are specifically designed for duplex mounting in sets for maximum performance.