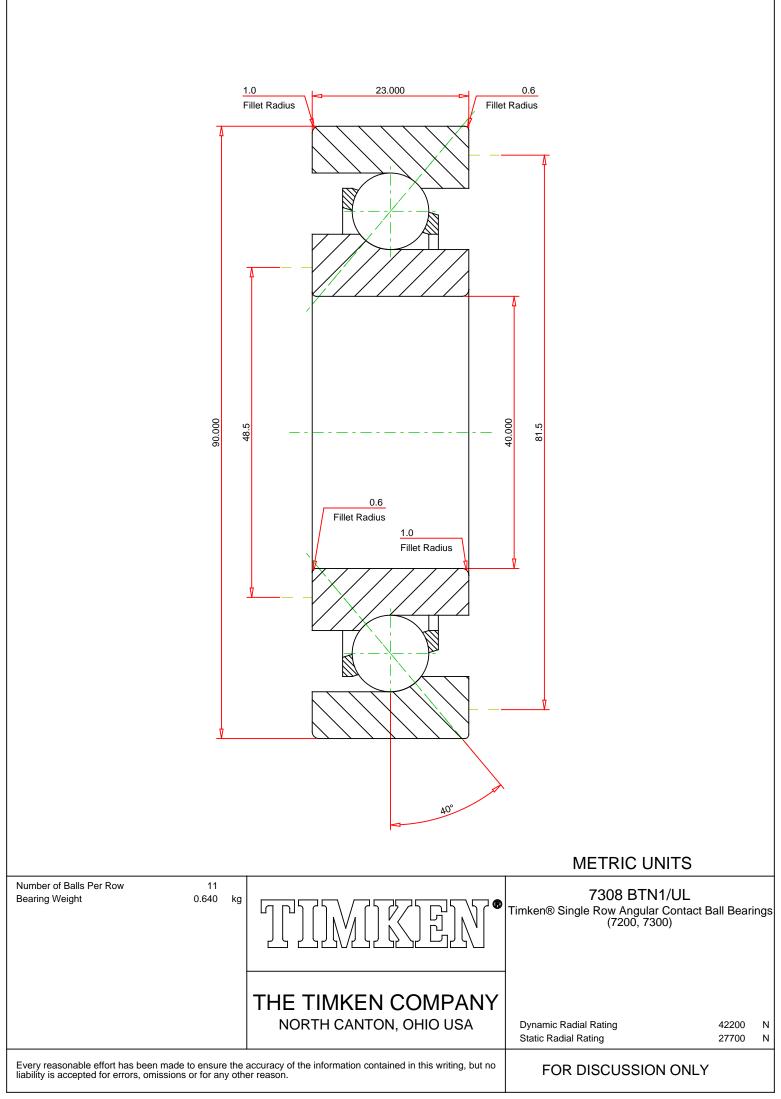

Dimensions | Basic Load Ratings | Factors | Specifications | Abutment and Fillet Dimensions

| Dimensions –         |                          |                       |                     |  |  |
|----------------------|--------------------------|-----------------------|---------------------|--|--|
|                      | d - Bore                 | 40.00 mm<br>1.5748 in |                     |  |  |
|                      | D - Outer Diameter       | 90.00 mm<br>3.5433 in |                     |  |  |
|                      | Bearing Width            | 23.00 mm<br>0.9055 in |                     |  |  |
|                      | Contact Angle            | 40 °                  |                     |  |  |
| Basic Load Ratings – |                          |                       |                     |  |  |
|                      | 0 - Static Radial Rating | 27700 N<br>6226 lbf   |                     |  |  |
|                      |                          |                       | فر وشگاه کالا صنعتی |  |  |

C1 ISO - Dynamic Radial Rating

## 42200 N 9485 lbf

| Factors – |                               |                     |  |  |
|-----------|-------------------------------|---------------------|--|--|
|           | Limiting Speed (Grease)       | 7400 rpm            |  |  |
|           | Limiting Speed (Oil)          | 9900 rpm            |  |  |
| Sne       | -                             |                     |  |  |
| Spc       | ecifications                  |                     |  |  |
|           | Ball Type                     | STEEL               |  |  |
|           | Cage Type                     | Molded              |  |  |
|           | Cage Material                 | Polyamide           |  |  |
|           | Bearing Weight                | 0.64 Kg<br>1.411 lb |  |  |
|           | Design Units                  | METRIC              |  |  |
|           | R - Inner Ring "Touch" Radius | 0.6                 |  |  |
|           | r - Outer Ring "Touch" Radius | 0.6                 |  |  |
|           | Features                      | Open                |  |  |
|           |                               |                     |  |  |

## Abutment and Fillet Dimensions

| R - Inner Ring "To Clear" Radius <sup>1</sup> | 1.00 mm<br>0.039 in |
|-----------------------------------------------|---------------------|
| r - Outer Ring "To Clear" Radius <sup>2</sup> | 1.00 mm<br>0.039 in |
| da - Inner Ring Backing Diameter              | 48.5 mm<br>1.909 in |
| Da - Outer Ring Backing                       | 81.5 mm             |

 $^1$  Maximum housing fillet radius that bearing corners will clear.  $^2$  Maximum shaft fillet radius that bearing corners will clear.